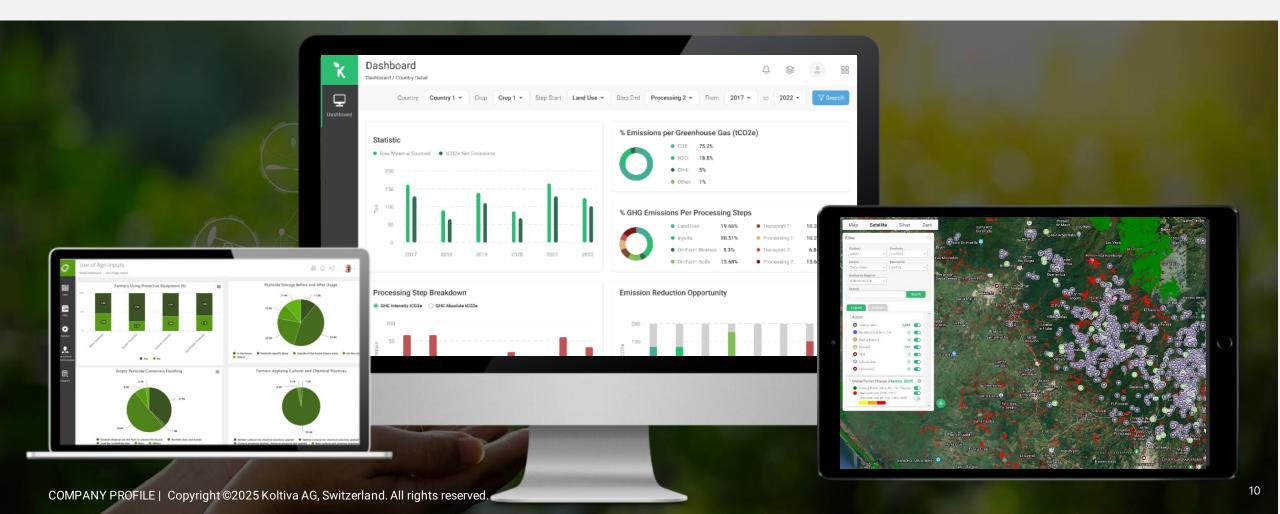

# KoltiTrace MIS, Integrated Multi-Crop Platform for Businesses and Producers

#### **Farm Management**

Producers data profile, training metrics, register and survey suppliers, interaction with producers including price notifications.

#### **Traceability Data-Proven**

Crop production traceability with complete producers, data profile and verified digital transaction from seed to table.

#### **Geo Location Mapping**

Advanced geo-location mapping for verified supply chains. Map production units and fields.

#### Supply Chain GHG Assessment

Seed to Factory Scope 3 GHG emissions, including mapping deforestation and emissions from historic Land Use Change (LUC).

#### Connected with IoT

Automate data exchange with smart farming technology solutions with digital scales, portable soil analysis, and solar-powered weather station.

#### **Extension Services**

Producer surveys, polygon mapping of farm boundaries, training and coaching registrations, including access to agriculture knowledge & material.

KOLTITRACE