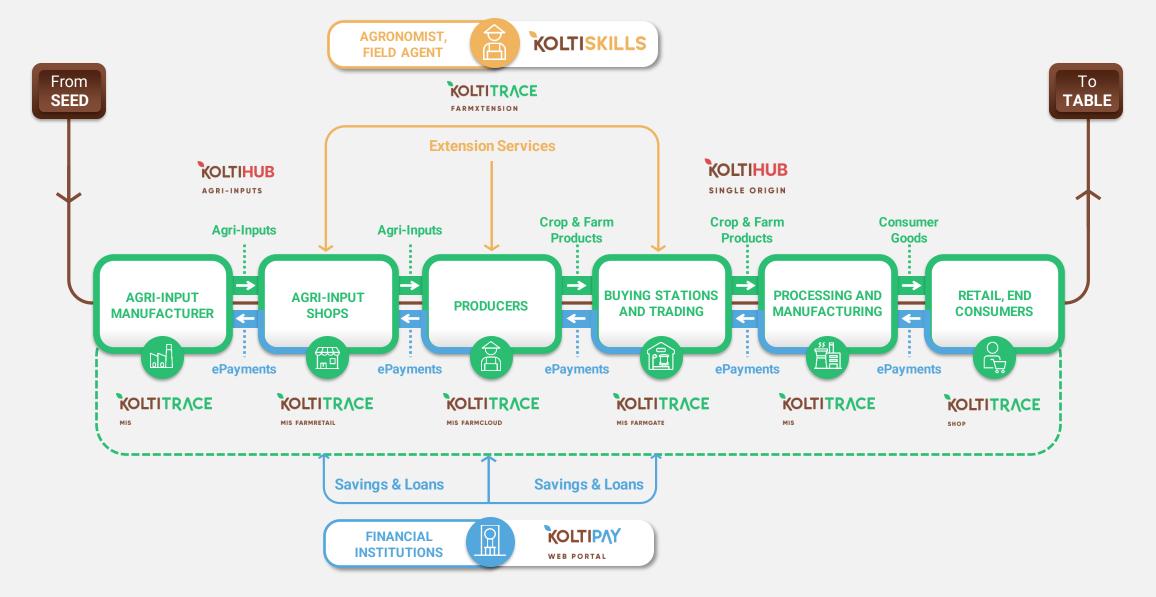

### KOLTITRACE

TECH SOLUTIONS FROM SEED TO TABLE

Software ecosystem integrating MIS, ERP, CRM, CMS, GIS, IoT, and digital financial services for web and mobile, providing an end-to-end solution that connects farmers, buyers, and brands to build traceable and sustainable global value chains.

### KOLTIHUB

BUSINESS CENTERS ENABLING RURAL COMMUNITIES

Support services for rural entrepreneurs, enhancing access to financial services, quality inputs, and single-origin crop trading opportunities. Enabled by KoltiTrace software, KoltiHub provides micro-loans, insurance, and market facilitation to empower and uplift rural communities.

### KoltiHub for the distribution of Agri-Inputs, Single Origin crop trading, and Growth Financing

Koltiva provides its proprietary software solutions with access to agri-inputs, high premium markets, and financial services to micro-, small-, and medium sized companies to empower rural producer communities.

AGRI-INPUTS

Disrupting and improving agri-inputs trading, powered by KoltiTrace FarmRetail.

Vertical integration and service bundling to improve local agri-inputs production (seedling nurseries) and fertilizer, compost, farm tools, and other agri-inputs distribution.

SINGLE ORIGIN

Elevating traceable soft commodities trading to new transparency levels, powered by KoltiTrace FarmGate.

Through vertical integration and bundled services, we're making the lobal trade of high-quality & single-origin crops for premium markets more inclusive and transparent.

**GROWTH FINANCING** 

Empowering smallholders with direct access to financial services, powered by KoltiPay.

We establish partnerships with local Financial Institutions to deliver tailored loan products, savings plans, insurance services, and cashless payment solutions.