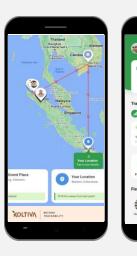

#### **Geo Location Mapping**

Advanced geo-location mapping for verified supply chains. Map production units and fields.