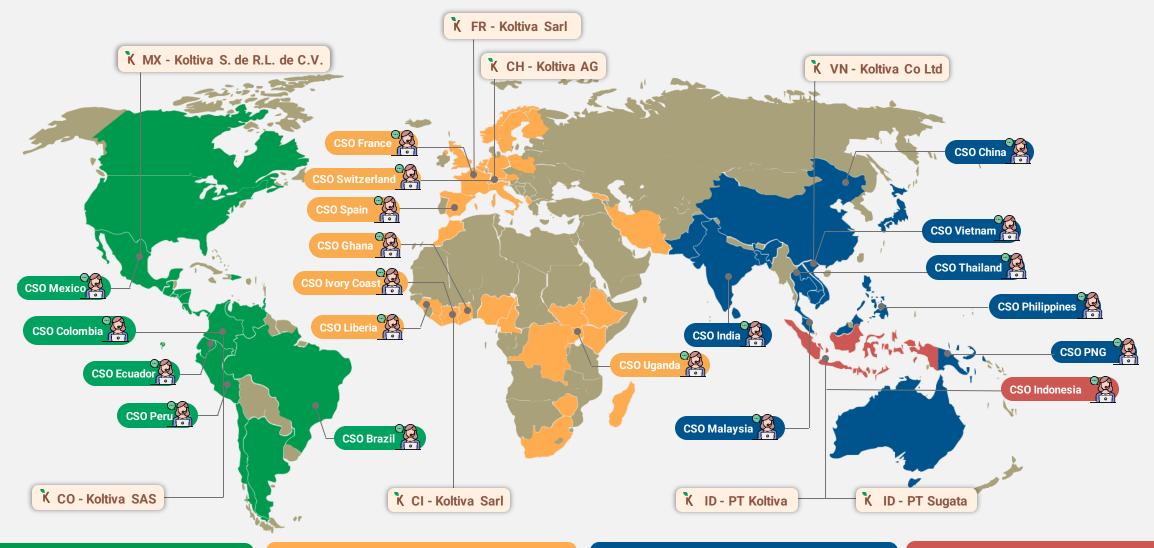

66 Countries, Continues to Grow

#### 4 Global Regions | 66 Countries | 8 Entities | 20 Country Support Offices

NORTH, CENTRAL, SOUTH - AMERICAS 18 Countries, 2 Legal Entities, 5 CSO Offices EUROPE, MIDDLE EAST AND AFRICA - EMEA 33 Countries, 3 Legal Entities, 7 CSO Offices

ASIA PACIFIC - APAC

14 Countries, 1 Legal Entity, 7 CSO Offices

INDONESIA

1 Country, 2 Legal Entities, 1 CSO Office