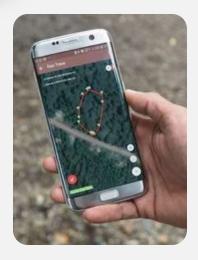

#### **Geo Location Mapping**

Advanced geo-location mapping for verified supply chains. Map production units and fields.