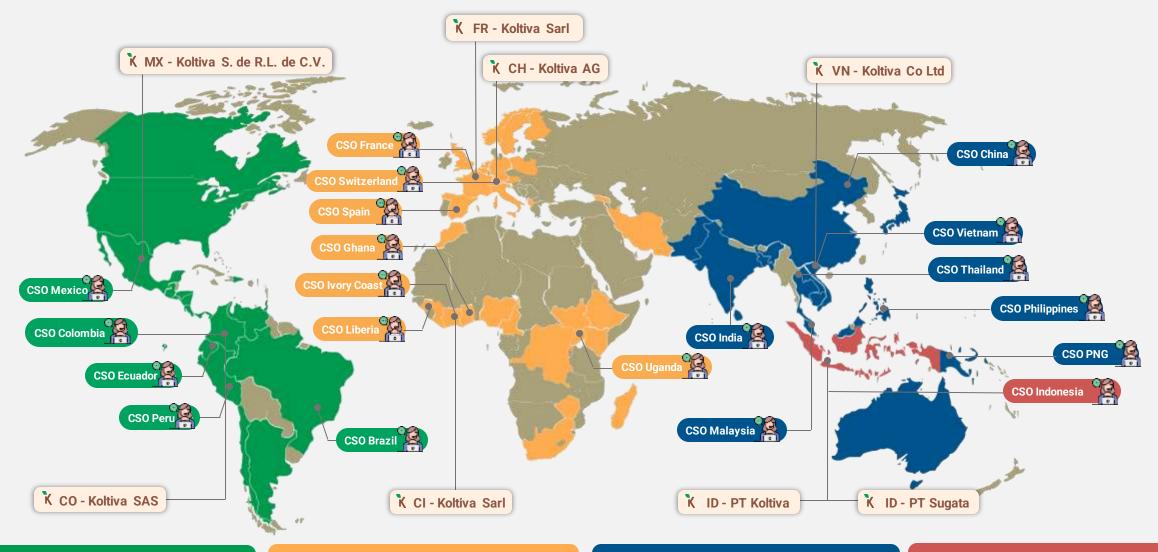

65 Countries, Continues to Grow

#### 4 Global Regions | 65 Countries | 8 Entities | 20 Country Support Offices

NORTH, CENTRAL, SOUTH - AMERICAS 18 Countries, 2 Legal Entities, 5 CSO Offices EUROPE, MIDDLE EAST AND AFRICA - EMEA 33 Countries, 3 Legal Entities, 7 CSO Offices

ASIA PACIFIC - APAC
13 Countries, 1 Legal Entity, 7 CSO Offices

INDONESIA

1 Country, 2 Legal Entities, 1 CSO Office