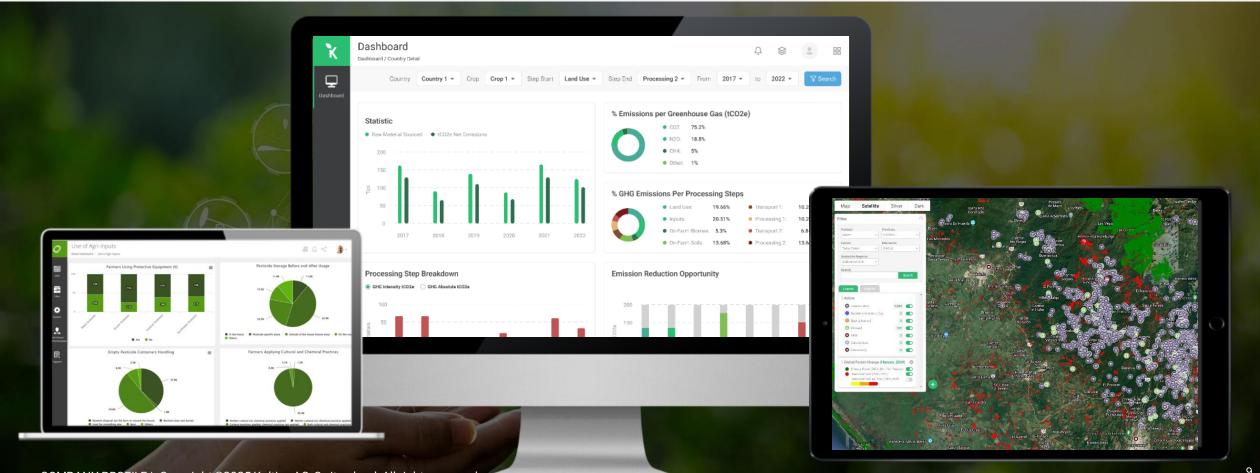

## KoltiTrace MIS, Integrated Multi-Crop Platform for Businesses and Producers

#### **Farm Management**

Producers data profile, training metrics, register and survey suppliers, interaction with producers including price notifications.

#### **Traceability Data-Proven**

Crop production traceability with complete producers, data profile and verified digital transaction from seed to table.

#### **Geo Location Mapping**

Advanced geo-location mapping for verified supply chains. Map production units and fields.

#### Supply Chain GHG Assessment

Seed to Factory Scope 3 GHG emissions, including mapping deforestation and emissions from historic Land Use Change (LUC).

#### Connected with IoT

Automate data exchange with smart farming technology solutions with digital scales, portable soil analysis, and solar-powered weather station.

#### **Extension Services**

Producer surveys, polygon mapping of farm boundaries, training and coaching registrations, including access to agriculture knowledge & material.

KOLTITRACE