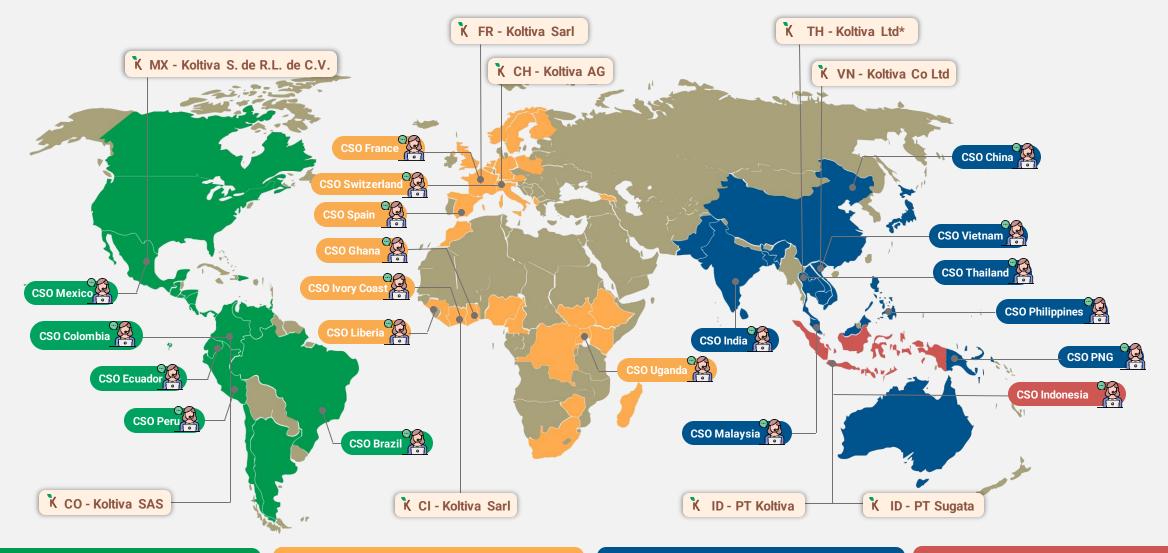

65 Countries, Continues to Grow

### 4 Global Regions | 65 Countries | 9 Entities | 20 Country Support Offices

NORTH, CENTRAL, SOUTH - AMERICAS 18 Countries, 2 Legal Entities, 5 CSO Offices

EUROPE, MIDDLE EAST AND AFRICA - EMEA 32 Countries, 3 Legal Entities, 7 CSO Offices

ASIA PACIFIC - APAC
14 Countries, 2 Legal Entities, 7 CSO Offices

INDONESIA

1 Country, 2 Legal Entities, 1 CSO Office