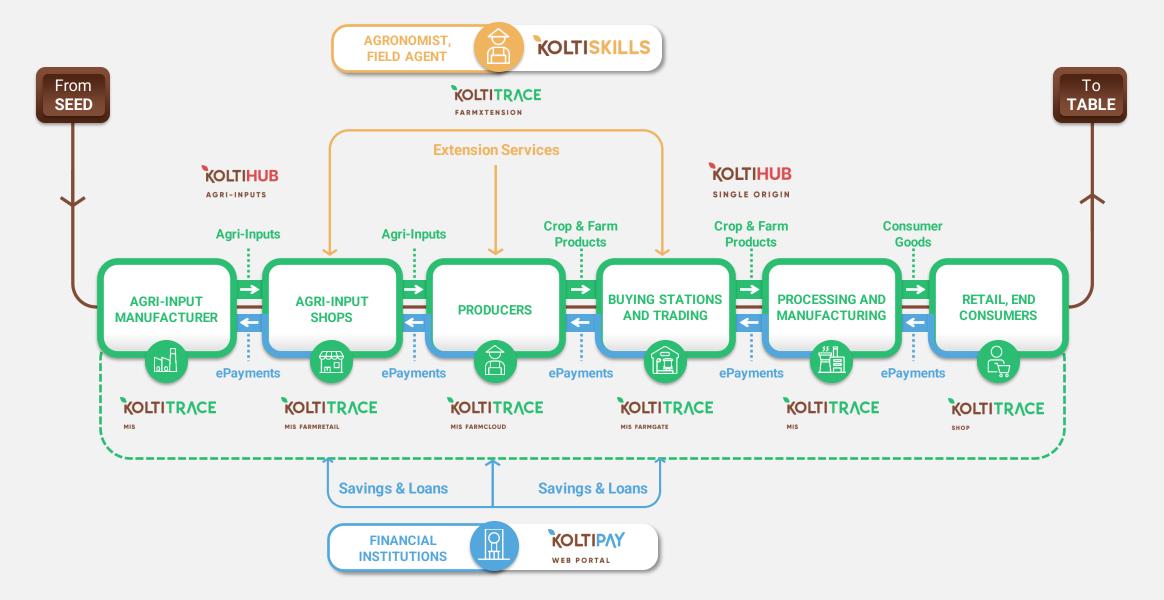

### KOLTITRACE

TECH SOLUTIONS FROM SEED TO TABLE

Software ecosystem integrating MIS, ERP, CRM, CMS, GIS, IoT, and digital financial services for web and mobile, providing an end-to-end solution that connects farmers, buyers, and brands to build traceable and sustainable global value chains.

## KoltiTrace MIS, Integrated Multi-Crop Platform for Businesses and Producers

## KoltiHub for the distribution of Agri-Inputs, Single Origin crop trading, and Growth Financing

Koltiva provides its proprietary software solutions with access to agri-inputs, high premium markets, and financial services to micro-, small-, and medium sized companies to empower rural producer communities.

AGRI-INPUTS

Disrupting and improving agri-inputs trading, powered by KoltiTrace FarmRetail.

Vertical integration and service bundling to improve local agri-inputs production (seedling nurseries) and fertilizer, compost, farm tools, and other agri-inputs distribution.

SINGLE ORIGIN

Elevating traceable soft commodities trading to new transparency levels, powered by KoltiTrace FarmGate.

Through vertical integration and bundled services, we're making the lobal trade of high-quality & single-origin crops for premium markets more inclusive and transparent.

**GROWTH FINANCING** 

Empowering smallholders with direct access to financial services, powered by KoltiPay.

We establish partnerships with local Financial Institutions to deliver tailored loan products, savings plans, insurance services, and cashless payment solutions.