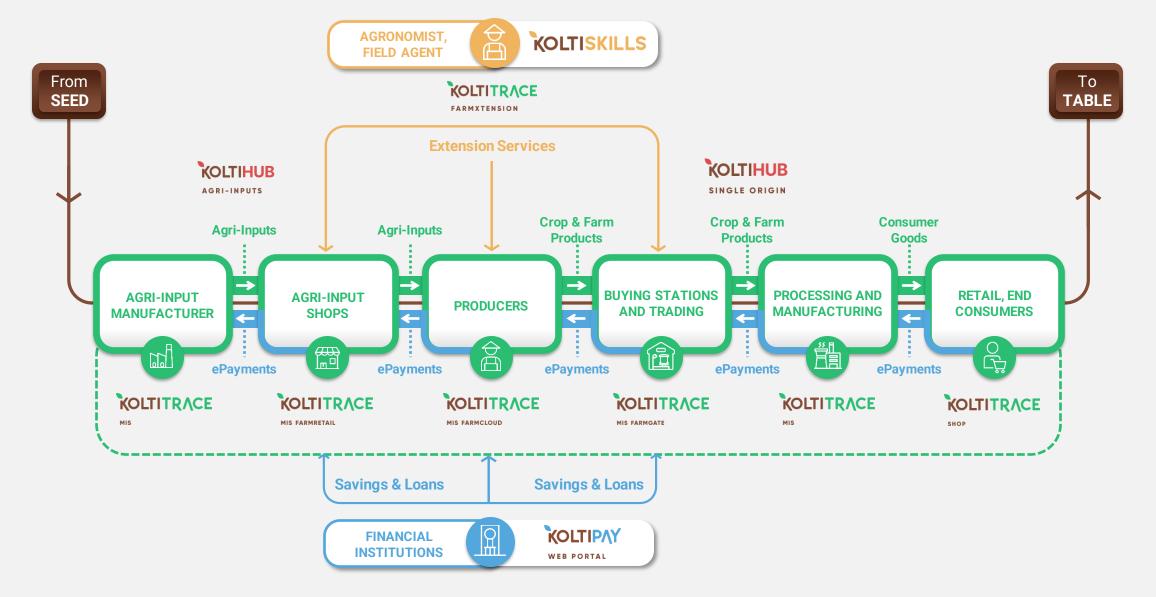

### KOLTITRACE

TECH SOLUTIONS FROM SEED TO TABLE

Software ecosystem integrating MIS, ERP, CRM, CMS, GIS, IoT, and digital financial services for web and mobile, providing an end-to-end solution that connects farmers, buyers, and brands to build traceable and sustainable global value chains.

### KOLTIHUB

BUSINESS CENTERS ENABLING RURAL COMMUNITIES

Support services for rural entrepreneurs, enhancing access to financial services, quality inputs, and single-origin crop trading opportunities. Enabled by KoltiTrace software, KoltiHub provides micro-loans, insurance, and market facilitation to empower and uplift rural communities.

# KoltiTrace MIS, Integrated Multi-Crop Platform for Businesses and Producers

### KoltiHub for the distribution of Agri-Inputs, Single Origin crop trading, and Growth Financing

Koltiva provides its proprietary software solutions with access to agri-inputs, high premium markets, and financial services to micro-, small-, and medium sized companies to empower rural producer communities.

AGRI-INPUTS

Disrupting and improving agri-inputs trading, powered by KoltiTrace FarmRetail.

Vertical integration and service bundling to improve local agri-inputs production (seedling nurseries) and fertilizer, compost, farm tools, and other agri-inputs distribution.

SINGLE ORIGIN

Elevating traceable soft commodities trading to new transparency levels, powered by KoltiTrace FarmGate.

Through vertical integration and bundled services, we're making the lobal trade of high-quality & single-origin crops for premium markets more inclusive and transparent.

**GROWTH FINANCING** 

Empowering smallholders with direct access to financial services, powered by KoltiPay.

We establish partnerships with local Financial Institutions to deliver tailored loan products, savings plans, insurance services, and cashless payment solutions.